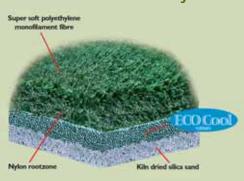

# EagleLawn® Falkirk MF Premium with Nylon rtz

EagleLawn® Falkirk MF Premium – with nylon green rtz – EagleLawn® Falkirk is a premium product for use in traffic areas, with Thiolon monofilament supported by a green nylon, KDK root-zone.