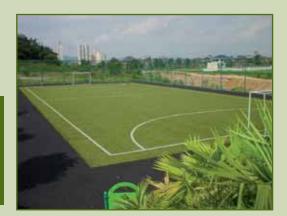

## EagleLawn® Tennessee-Funturf XP Pro

EagleLawn® Tennessee-Funturf XP Pro – Made with the world's best sports yarn, from Thiolon USA. Impressive abrasion resistance leads to a massive 8 year UV warranty. EagleLawn® Tennessee-Funturf XP Pro can be chosen for Futsal, Soccer, Rugby, and high traffic landscape areas.