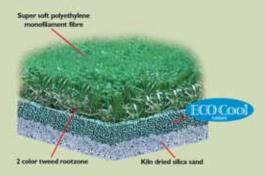

#### EagleLawn® Tweed MF with 2 color rtz

EagleLawn® Tweed MF –with 2 color rtz (root-zone) – EagleLawn Tweed is designed to look exactly like the natural grass on "warmer" countries. It consists of a top grade monofilament polyethylene yarn, supported by a 2 color tweed rootzone layer. It can be installed with or without infill.

## EagleLawn® Dundee MF with 1 color rtz

EagleLawn Dundee MF – with 1 color rtz – EagleLawn Dundee is designed to look very green like countries with higher rainfall. It consists of a top grade monofilament polyethylene yarn, supported by a green KDK rootzone layer. It can be installed with or without infill.

# EagleLawn® Falkirk MF Premium with Nylon rtz

EagleLawn® Falkirk MF Premium – with nylon green rtz – EagleLawn® Falkirk is a premium product for use in traffic areas, with Thiolon monofilament supported by a green nylon, KDK root-zone.