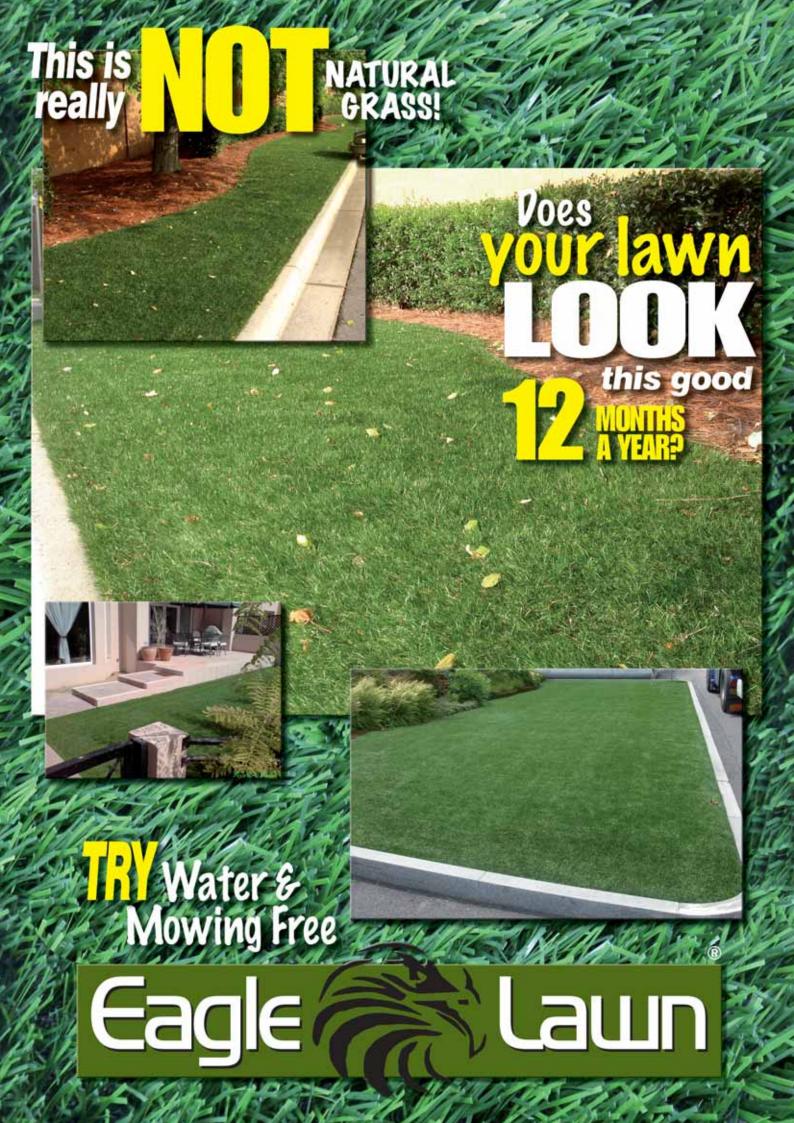

EagleLawn® is the new 3rd generation of artificial monofilament turf that looks and feels like natural grass, <u>all</u> 12 months of the year.

The new generation of lawns from EagleLawn, incorporates the same technology that major football stadiums are using with "ECOCool rubber" infills.

- no watering
  no mud
  no mowing or fertilising
- no weeds or harmful pesticides
  no fading or brown patches

#### A wide range of uses for EagleLawn®

- LAWNS AND BACKYARDS
- BUILDING ROOF-TOPS
- SWIMMING POOL AREAS

- PATIOS AND PORCHES
- GOLF COURSES
- AIRPORTS

- PARKS AND RECREATION
- CHILDREN'S PLAY AREAS
- SPORTSGROUNDS