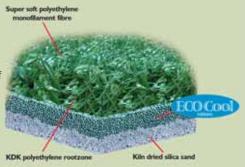

## EagleLawn® Dundee MF with 1 color rtz

EagleLawn Dundee MF – with 1 color rtz – EagleLawn Dundee is designed to look very green like countries with higher rainfall. It consists of a top grade monofilament polyethylene yarn, supported by a green KDK rootzone layer. It can be installed with or without infill.