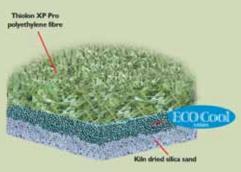

## EagleLawn® Tennessee-Funturf XP Pro

EagleLawn® Tennessee-Funturf XP Pro – Made with the world's best sports yarn, from Thiolon USA. Impressive abrasion resistance leads to a massive 8 year UV warranty. EagleLawn® Tennessee-Funturf XP Pro can be chosen for Futsal, Soccer, Rugby, and high traffic landscape areas.